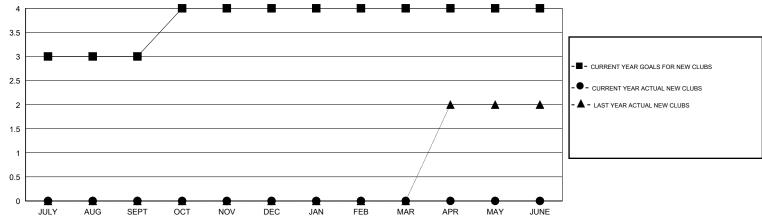

## LOCATION INDIA

GMT CA 6

|               |                  | Clubs             |                  |                  |               |                    | Members                             |                    |                  |
|---------------|------------------|-------------------|------------------|------------------|---------------|--------------------|-------------------------------------|--------------------|------------------|
|               | RESUL            | LTS FOR 2015-2016 | 1                |                  |               | RESU               | JLTS FOR 2015-2016                  |                    |                  |
| QUARTER       | NEW CLUB<br>GOAL | NEW CLUBS         | DROPPED<br>CLUBS | NET<br>GAIN/LOSS | QUARTER       | NEW MEMBER<br>GOAL | CHARTER AND<br>NEW MEMBERS<br>ADDED | DROPPED<br>MEMBERS | NET<br>GAIN/LOSS |
| JULY/AUG/SEPT | 3                | 0                 | 0                | 0                | JULY/AUG/SEPT | 175                | 33                                  | 46                 | -13              |
| OCT/NOV/DEC   | 1                | 0                 | 0                | 0                | OCT/NOV/DEC   | 95                 | 0                                   | 0                  | 0                |
| JAN/FEB/MAR   | 0                | 0                 | 0                | 0                | JAN/FEB/MAR   | 25                 | 0                                   | 0                  | 0                |
| APR/MAY/JUNE  | 0                | 0                 | 0                | 0                | APR/MAY/JUNE  | -45                | 0                                   | 0                  | 0                |

## GOALS AND ACTUAL MEMBERS CUMULATIVE

ASSESSMENT DATA

| - CURRE | ENT YEAR GOALS FOR NEW |  |
|---------|------------------------|--|
| MEMBERS |                        |  |

- CURRENT YEAR ACTUAL MEMBERS

- ▲ - LAST YEAR ACTUAL MEMBERS

| DROPPED CLUBS: 0 |    |
|------------------|----|
|                  |    |
|                  |    |
| DROPPED MEMBERS  |    |
|                  |    |
| DEGENOED         | 1  |
| DECEASED         | I  |
|                  | 0  |
| CLUB CANCELLED   | ·  |
| OTHER            | 45 |
| OTTLEX           |    |
| TOTAL            | 46 |
| 101712           |    |